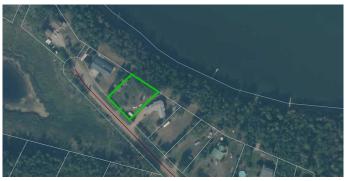

## \$210,000

0 Bedroom, 0.00 Bathroom, Land on 0.46 Acres

NONE, Lac La Biche, Alberta

Lakefront fully serviced lot in Lakeview Estates. Close to the Golf course, Boat Launches, partially cleared and ready for camping or building on.

# **Community Information**

| 546, 67325 Churchill Park Road |
|--------------------------------|
| NONE                           |
| Lac La Biche                   |
| Lac La Biche County            |
| Alberta                        |
| T0A 2C0                        |
|                                |

#### Amenities

| Is Waterfront | Yes                                                |
|---------------|----------------------------------------------------|
| Waterfront    | Beach Access, Lake Front, Waterfront, Canal Access |