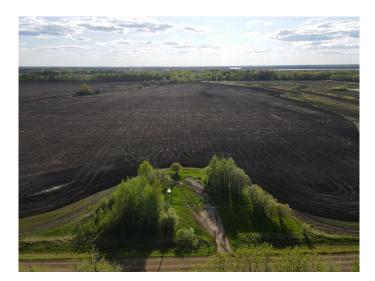

### \$159,900

0 Bedroom, 0.00 Bathroom, Land on 8.48 Acres

NONE, High Prairie, Alberta

8.48 Acres located west of High Prairie onRange Road 173. The property is fullyserviced with power, gas and municipal water.Call, email or text today to book a tour!