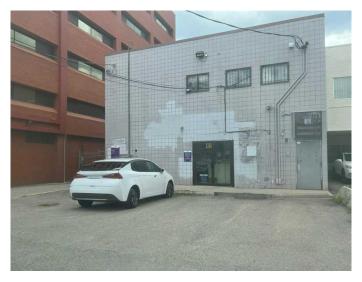

# \$4,200 - 102, 112 16 Avenue Nw, Calgary

MLS® #A2145125

### \$4,200

0 Bedroom, 0.00 Bathroom, Commercial on 0.00 Acres

Tuxedo Park, Calgary, Alberta

An Office/Retail space of 1,100 SQ will be available for lease. Located on 16 Ave/Trans-Canada Highway and Centre ST NW, which is just minutes from Calgary downtown. It was previously used for a very busy Lawyer Firm, including a welcoming reception area, 3 separate office-rooms, a convenient pantry, and a private washroom. The flexible layout allows tenants to reconfigure the space to meet their specific needs. Various bus stops nearby on 16 Ave and Centre Street ensure excellent public transit options. Lease includes 4 client parking stalls and up to 8 additional employee parking stalls. Lease rate starts at \$4,200 per month, (for a normal office use). Enhance your professional presence in a space that adapts to you. CALL NOW to schedule a viewing and take the first step towards your ideal office environment.

# **Community Information**

Address 102, 112 16 Avenue Nw

Subdivision Tuxedo Park

City Calgary
County Calgary

Province Alberta

Postal Code T2M 0H2