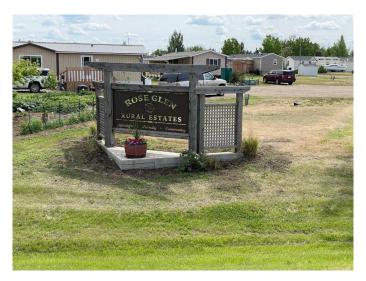

# \$35,178 - 29, 200 Roseglen Close, Rosemary

MLS® #A2144018

\$35,178

0 Bedroom, 0.00 Bathroom, Land on 0.09 Acres

NONE, Rosemary, Alberta

Make the smart move to a modular home park in Rosemary, Alberta, where comfort, community, and convenience come together. For Sale: Prime Modular Home Park Lots! Discover the perfect place to build your dream home in our exceptional modular home park in this charming village. We are excited to offer a selection of lots with a variety of sizes and locations! Whether you're looking to downsize, invest, or start fresh, these lots provide an ideal foundation for a comfortable and convenient lifestyle. Utilities Ready: All lots are equipped with essential utilities, including water, electricity, and sewer connections, ensuring a hassle-free setup. Community Amenities: Take advantage of shared amenities such as parks, recreational areas and the school is right there too! Take the chance to secure your spot in this modular home park. Contact today to schedule a tour and learn more about available lots and pricing on these bareland condominium lots. Start planning your future in a place you'll love to call home! Contact for price list and other available lots.

### **Community Information**

Address 29, 200 Roseglen Close

Subdivision NONE

City Rosemary

County Newell, County of

Province Alberta
Postal Code T1R 2W0

#### **Amenities**

Amenities Community Gardens, Park