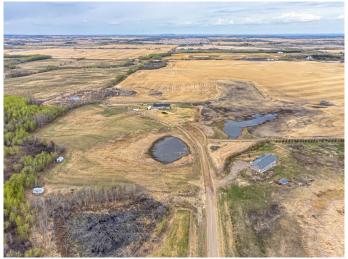

#### \$99,900

0 Bedroom, 0.00 Bathroom, Land on 5.18 Acres

NONE, Rural, Saskatchewan

This acreage lots is nestled in close proximity to the city, just northeast of Lloydminster. This exceptional property offers a unique opportunity to escape the hustle and bustle of urban living while maintaining convenient access to amenities and services and are still situated within the Lloydminster School Division. With power and gas readily accessible, you have the flexibility to design and build your home with all the necessary amenities and utilities. This lot offers an exceptional opportunity for those seeking a harmonious blend of serene countryside living and the conveniences of nearby city amenities. Whether you're longing for a quiet retreat or a place to raise a family, this property provides the ideal setting for creating your dream.

#### **Essential Information**

MLS® # A2143273 Price \$99,900

Bathrooms 0.00 Acres 5.18 Type Land

Sub-Type Residential Land

Status Active