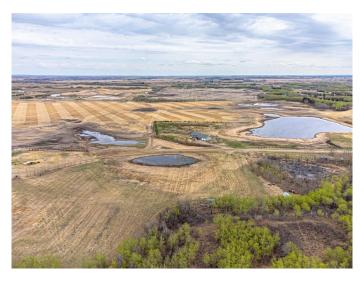

#### \$99,900

0 Bedroom, 0.00 Bathroom, Land on 5.18 Acres

NONE, Rural, Saskatchewan

This acreage lots is nestled in close proximity to the city, just northeast of Lloydminster. This exceptional property offers a unique opportunity to escape the hustle and bustle of urban living while maintaining convenient access to amenities and services and are still situated within the Lloydminster School Division. With power and gas readily accessible, you have the flexibility to design and build your home with all the necessary amenities and utilities. This lot offers an exceptional opportunity for those seeking a harmonious blend of serene countryside living and the conveniences of nearby city amenities. Whether you're longing for a quiet retreat or a place to raise a family, this property provides the ideal setting for creating your dream.

#### **Essential Information**

MLS® # A2143273 Price \$99,900

Bathrooms 0.00 Acres 5.18 Type Land

Sub-Type Residential Land

Status Active