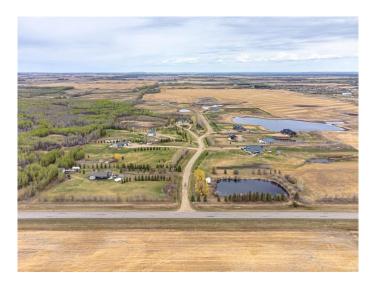

#### \$99,900

0 Bedroom, 0.00 Bathroom, Land on 5.18 Acres

NONE, Rural, Saskatchewan

This acreage lots is nestled in close proximity to the city, just northeast of Lloydminster. This exceptional property offers a unique opportunity to escape the hustle and bustle of urban living while maintaining convenient access to amenities and services and are still situated within the Lloydminster School Division. With power and gas readily accessible, you have the flexibility to design and build your home with all the necessary amenities and utilities. This lot offers an exceptional opportunity for those seeking a harmonious blend of serene countryside living and the conveniences of nearby city amenities. Whether you're longing for a quiet retreat or a place to raise a family, this property provides the ideal setting for creating your dream.

## **Community Information**

Address 33 Hillgreen Drive

Subdivision NONE

City Rural

County Saskcatchewan

Province Saskatchewan

Postal Code S9V 0X7