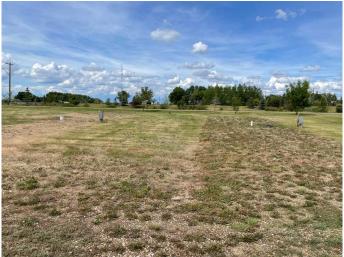

ith a variety of sizes and locations! Whether you're looking to downsize, invest, or start fresh, these lots provide an ideal foundation for a comfortable and convenient lifestyle. Utilities Ready: All lots are equipped with essential utilities, including water, electricity, and sewer connections, ensuring a hassle-free setup. Community Amenities: Take advantage of shared amenities such as parks, recreational areas and the school is right there too! Take the chance to secure your spot in this modular home park. Contact today to schedule a tour and learn more about available lots and pricing on these bareland condominium lots. Start planning your future in a place you'll love to call home! Contact for price list and other available lots.



MLS® # A2143139 Price \$21,091

Bathrooms 0.00







Acres 0.09

Type Land

Sub-Type Residential Land

Status Active

# **Community Information**

Address 14, 100 Roseglen Close

Subdivision NONE

City Rosemary

County Newell, County of

Province Alberta
Postal Code T1R 2W0

**Amenities** 

Amenities Community Gardens, Park

**Exterior** 

Lot Description Cleared, Interior Lot, Level, Rectangular Lot

#### **Additional Information**

Date Listed June 24th, 2024

Days on Market 357

Zoning MHP

## **Listing Details**

Listing Office RE/MAX Main Street Realty

Data is supplied by Pillar 9â,¢ MLS® System. Pillar 9â,¢ is the owner of the copyright in its MLS® System. Data is deemed reliable but is not guaranteed accurate by Pillar 9â,¢. The trademarks MLS®, Multiple Listing Service® and the associated logos are owned by The Canadian Real Est