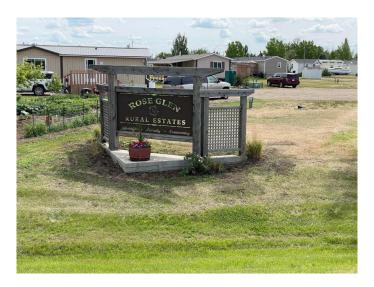

with a variety of sizes and locations! Whether you're looking to downsize, invest, or start fresh, these lots provide an ideal foundation for a comfortable and convenient lifestyle. Utilities Ready: All lots are equipped with essential utilities, including water, electricity, and sewer connections, ensuring a hassle-free setup. Community Amenities: Take advantage of shared amenities such as parks, recreational areas and the school is right there too! Take the chance to secure your spot in this modular home park. Contact today to schedule a tour and learn more about available lots and pricing on these bareland condominium lots. Start planning your future in a place you'll love to call home! Contact for price list and other available lots.



MLS® # A2143139 Price \$21,091

Bathrooms 0.00







Acres 0.09

Type Land

Sub-Type Residential Land

Status Active

# **Community Information**

Address 14, 100 Roseglen Close

Subdivision NONE

City Rosemary

County Newell, County of

Province Alberta
Postal Code T1R 2W0

**Amenities** 

Amenities Community Gardens, Park

**Exterior** 

Lot Description Cleared, Interior Lot, Level, Rectangular Lot

#### **Additional Information**

Date Listed June 24th, 2024

Days on Market 357

Zoning MHP

## **Listing Details**

Listing Office RE/MAX Main Street Realty

Data is supplied by Pillar 9â,¢ MLS® System. Pillar 9â,¢ is the owner of the copyright in its MLS® System. Data is deemed reliable but is not guaranteed accurate by Pillar 9â,¢. The trademarks MLS®, Multiple Listing Service® and the associated logos are owned by The Canadian Real E