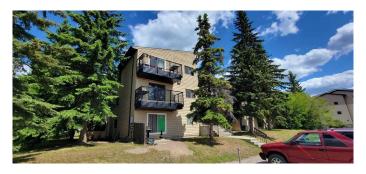

# \$56,900 - 104, 1221b Westhaven Drive, Edson

MLS® #A2142963

## \$56,900

1 Bedroom, 1.00 Bathroom, 614 sqft Residential on 0.00 Acres

Edson, Edson, Alberta

One bedroom - one bath condominium close to schools and walking trails. This main-floor unit has updated flooring and is a perfect low-cost option for a first-time buyer or investor.

Built in 1981

#### **Essential Information**

MLS® # A2142963 Price \$56,900

Bedrooms 1

Bathrooms 1.00

Full Baths 1

Square Footage 614
Acres 0.00
Year Built 1981

Type Residential
Sub-Type Apartment
Style Apartment
Status Active

# **Community Information**

Address 104, 1221b Westhaven Drive

Subdivision Edson City Edson

County Yellowhead County

Province Alberta
Postal Code T7E 1P9