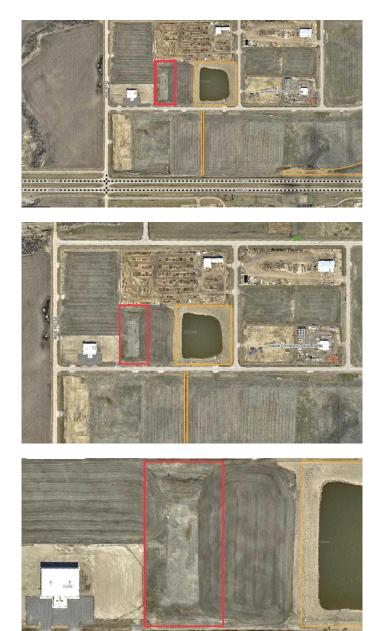

#### \$651,000

0 Bedroom, 0.00 Bathroom, Land on 4.65 Acres

Hawker Industrial Park, Rural Grande Prairie No. 1, County of, Alberta

THE OPPORTUNITY IS NOW!!! 4.65 ACRES OF BUILD READY LAND IN AN AMAZING LOCATION AND AGGRESSIVELY PRICED AT ONLY \$140,000/ACRE. Compare to others in the immediate area priced at \$200-\$250,000 and you can't go wrong. Pavement right to the lot with gas/power, municipal water/sewer plus Telus high speed internet all at the lot line, it doesn't get much easier to start developing than this. The Grande Prairie area is a hub of the north offering a vibrant energy sector, forestry, agriculture, tech, new regional health facility and much more. Whether you are looking at the land as a long term investment or a build now strategy this parcel really is the best opportunity in the area. Call a commercial realtor for more information.

#### **Community Information**

| Address     | 78, 722040 Range 51 Road              |
|-------------|---------------------------------------|
| Subdivision | Hawker Industrial Park                |
| City        | Rural Grande Prairie No. 1, County of |
| County      | Grande Prairie No. 1, County of       |
| Province    | Alberta                               |
| Postal Code | T8X 0T1                               |