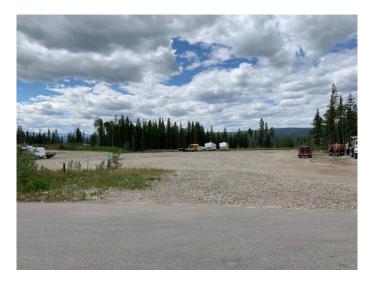

#### \$425,000

0 Bedroom, 0.00 Bathroom, Land on 2.45 Acres

Thompson Lake, Hinton, Alberta

2.45 acres located in Hinton's only Eco Industrial Park. Off site levies paid. Water and sewer brought to property line. Electrical has been brought into transformer pad with 75kva transformer installed. Second approach has been added and lot has been gravelled. Ready for development.