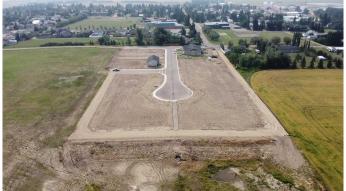

# \$57,900 - 5510 48a Street, Bentley

MLS® #A2141082

## \$57,900

0 Bedroom, 0.00 Bathroom, Land on 0.14 Acres

NONE, Bentley, Alberta

Discover the perfect place to build your dream home in the new, "Sunset Heights Subdivision,― of the Town of Bentley. These residential lots offer picturesque views of the Blindman Valley and Medicine Hills and allow you to enjoy a serene small-town atmosphere, ideal for family living, where you can get to know your neighbor. Located near Gull Lake, 18km from Sylvan Lake, and 24 km to Lacombe, you'II have easy access to, swimming, boating, and camping as well as larger community amenities in proximity such as hospital, and extensive shopping. Bentley's boutique shops, grocery store and K-12 school in town, will meet your daily needs. Bike or walk the 3.5km paved path to Aspen Beach Provincial Park or the 4.5 km paved path to Sandy Point Beach, Campground and Boat Launch. Enjoy the vibrant community spirit with facilities such as a skating and hockey rink, curling rink, playgrounds, and major community events such as the annual Bentley Rodeo or the Farmers Market. Each lot is fully serviced to the lot line with water, sewer, 200-amp power services, gas, phone, and cable. Enjoy the convenience of paved streets, curbs, and gutters in this charming well-equipped neighborhood. Come find out why they call Bentley "The Place to Be.―

### **Exterior**

Lot Description Views