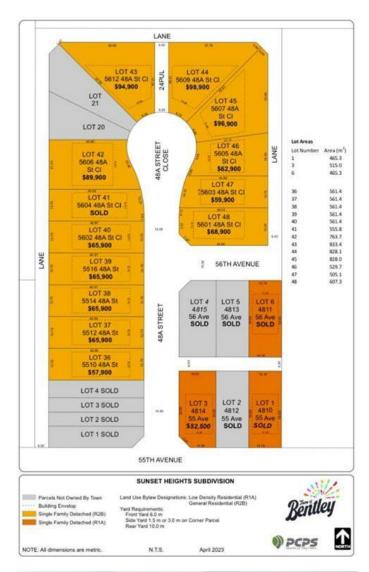

# \$57,900 - 5510 48a Street, Bentley

MLS® #A2141082

## \$57,900

0 Bedroom, 0.00 Bathroom, Land on 0.14 Acres

NONE, Bentley, Alberta

Discover the perfect place to build your dream home in the new, "Sunset Heights Subdivision,― of the Town of Bentley. These residential lots offer picturesque views of the Blindman Valley and Medicine Hills and allow you to enjoy a serene small-town atmosphere, ideal for family living, where you can get to know your neighbor. Located near Gull Lake, 18km from Sylvan Lake, and 24 km to Lacombe, you'II have easy access to, swimming, boating, and camping as well as larger community amenities in proximity such as hospital, and extensive shopping. Bentley's boutique shops, grocery store and K-12 school in town, will meet your daily needs. Bike or walk the 3.5km paved path to Aspen Beach Provincial Park or the 4.5 km paved path to Sandy Point Beach, Campground and Boat Launch. Enjoy the vibrant community spirit with facilities such as a skating and hockey rink, curling rink, playgrounds, and major community events such as the annual Bentley Rodeo or the Farmers Market. Each lot is fully serviced to the lot line with water, sewer, 200-amp power services, gas, phone, and cable. Enjoy the convenience of paved streets, curbs, and gutters in this charming well-equipped neighborhood. Come find out why they call Bentley "The Place to Be.―

## **Community Information**

Address 5510 48a Street

Subdivision NONE
City Bentley

County Lacombe County

Province Alberta
Postal Code T0C 0J0

### **Exterior**

Lot Description Views

#### **Additional Information**

Date Listed June 14th, 2024

Days on Market 324 Zoning R2