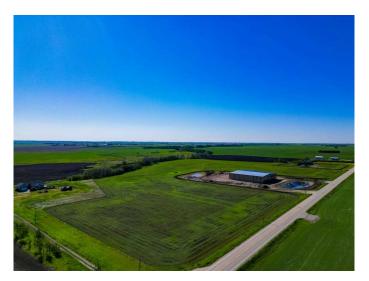

## \$7,500,000

0 Bedroom, 0.00 Bathroom, Commercial on 22.00 Acres

NONE, Rural Wheatland County, Alberta

32,000 sq ft new warehouse available for purchase, including 21 acres of land. • 12,600 Sq Ft on Floor • 6400 Sq Ft Mezzanine • 160 Ft Deep X 160 Ft Wide • 4 Dock Doors with Loading Ramps • 2 Bay Doors 14 Ft High • 22 Ft to Ceiling Girder • 28 Ft to Ceiling Wall • 32 Ft to Ceiling Centre. This structure was designed with two sides that are mirror images of each other. Each side Includes warehouse, office and mezzanine space. Office space is completed on one side and includes offices, boardroom and washroom. The other side has studs up and rough ins done. Mezzanine space is wide open so perfect for a multitude of uses. Each side has separate gas meters and the building has 3 phase power. The location can not be beat with pavement access all the way. Close to Strathmore, Chestermere and Calgary and just off Highway 1 and Country Hills Blvd. The current owner would be interested in leasing one side of the building back from the new owner.

# **Community Information**

Address 244071 Range Road 264 Road

Subdivision NONE

City Rural Wheatland County

County Wheatland County

Province Alberta
Postal Code T0J 1Y0