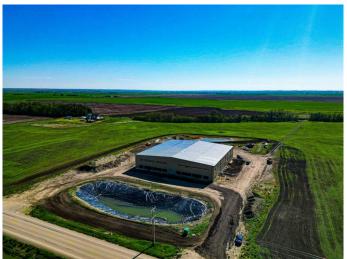

## \$7,500,000

0 Bedroom, 0.00 Bathroom, Commercial on 22.00 Acres

NONE, Rural Wheatland County, Alberta

32,000 sq ft new warehouse available for purchase, including 21 acres of land. • 12,600 Sq Ft on Floor • 6400 Sq Ft Mezzanine • 160 Ft Deep X 160 Ft Wide • 4 Dock Doors with Loading Ramps • 2 Bay Doors 14 Ft High • 22 Ft to Ceiling Girder • 28 Ft to Ceiling Wall • 32 Ft to Ceiling Centre. This structure was designed with two sides that are mirror images of each other. Each side Includes warehouse, office and mezzanine space. Office space is completed on one side and includes offices, boardroom and washroom. The other side has studs up and rough ins done. Mezzanine space is wide open so perfect for a multitude of uses. Each side has separate gas meters and the building has 3 phase power. The location can not be beat with pavement access all the way. Close to Strathmore, Chestermere and Calgary and just off Highway 1 and Country Hills Blvd. The current owner would be interested in leasing one side of the building back from the new owner.