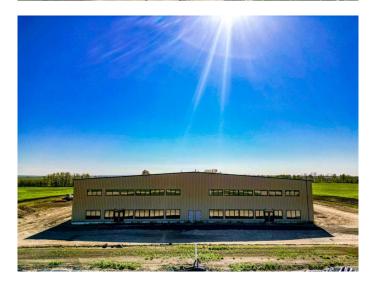

## \$7,500,000

0 Bedroom, 0.00 Bathroom, Commercial on 22.00 Acres

NONE, Rural Wheatland County, Alberta

32,000 sq ft new warehouse available for purchase, including 21 acres of land. • 12,600 Sq Ft on Floor • 6400 Sq Ft Mezzanine • 160 Ft Deep X 160 Ft Wide • 4 Dock Doors with Loading Ramps • 2 Bay Doors 14 Ft High • 22 Ft to Ceiling Girder • 28 Ft to Ceiling Wall • 32 Ft to Ceiling Centre. This structure was designed with two sides that are mirror images of each other. Each side Includes warehouse, office and mezzanine space. Office space is completed on one side and includes offices, boardroom and washroom. The other side has studs up and rough ins done. Mezzanine space is wide open so perfect for a multitude of uses. Each side has separate gas meters and the building has 3 phase power. The location can not be beat with pavement access all the way. Close to Strathmore, Chestermere and Calgary and just off Highway 1 and Country Hills Blvd. The current owner would be interested in leasing one side of the building back from the new owner.