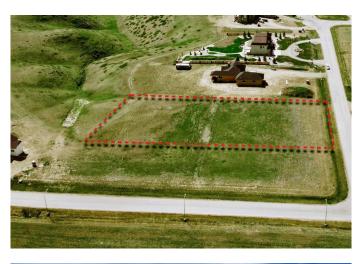

## \$375,000

0 Bedroom, 0.00 Bathroom, Land on 1.10 Acres

N/A, Rural Lethbridge County, Alberta

Edgemoor Estates at Sunrise Point is nestled above the coulees bordering the west edge of the City of Lethbridge. With unsurpassed views of the mountains and river valley, this unspoiled gem is developed into country estate lots where natural terrain and wildlife surround you. All paved roadways, street lights and most servicing have been installed to the property line. Over 1 acre lots afford a large building envelope with architectural controls to ensure the homes give a sense of space and openness with plenty of breathing space. Your "forever" home will have a sense of "classical elegance" with timeless value that comes from living in the country but close to all amenities.

### **Community Information**

| Address     | 30 Edgemoor Way W       |
|-------------|-------------------------|
| Subdivision | N/A                     |
| City        | Rural Lethbridge County |

| County<br>Province<br>Postal Code | Lethbridge County<br>Alberta<br>T1J 5R6                                                     |  |
|-----------------------------------|---------------------------------------------------------------------------------------------|--|
| Exterior                          |                                                                                             |  |
| Lot Description                   | Rectangular Lot, Backs on to Park/Green Space, Level, No Neighbours Behind, Street Lighting |  |
| Additional Information            |                                                                                             |  |
| Date Listed                       | June 10th, 2024                                                                             |  |
| Days on Market                    | 416                                                                                         |  |
| Zoning                            | GCR                                                                                         |  |