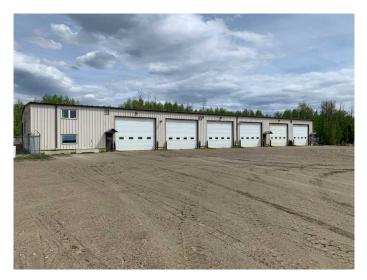

#### \$16

0 Bedroom, 0.00 Bathroom, Commercial on 26.56 Acres

NONE, Edson, Alberta

FOR LEASE!! This 12,000+- sq/ft Commercial/Industrial Building is located on the West side of the Town of Edson, 2 klms from Downtown with great exposure bordering Hwy 16 East. The property includes an 8000 sq foot shop space consisting of 6 - 24x50 BAYS w/ 14ft doors, 16ft ceiling height at the doors and 19 in the center, plus an additional 19x168 drive through back bay. In addition to the shop, there are 4 offices, a front reception area, lunchroom, 3 bathrooms and a large open boardroom area on the 2nd level with a separate office and mezzanine area! This property is securely fenced with plenty of parking, power outlets along the back of the building, used oil containment available, overhead radiant heat and has up to a 26 acre well packed gravel yard space available for additional cost.

Built in 1996

# Exterior

| Roof         | Metal                     |
|--------------|---------------------------|
| Construction | Metal Frame, Metal Siding |
| Foundation   | Poured Concrete, Slab     |