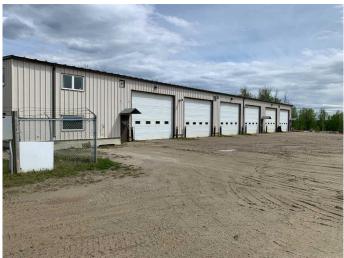

#### \$16

0 Bedroom, 0.00 Bathroom, Commercial on 26.56 Acres

NONE, Edson, Alberta

FOR LEASE!! This 12,000+- sq/ft Commercial/Industrial Building is located on the West side of the Town of Edson, 2 klms from Downtown with great exposure bordering Hwy 16 East. The property includes an 8000 sq foot shop space consisting of 6 - 24x50 BAYS w/ 14ft doors, 16ft ceiling height at the doors and 19 in the center, plus an additional 19x168 drive through back bay. In addition to the shop, there are 4 offices, a front reception area, lunchroom, 3 bathrooms and a large open boardroom area on the 2nd level with a separate office and mezzanine area! This property is securely fenced with plenty of parking, power outlets along the back of the building, used oil containment available, overhead radiant heat and has up to a 26 acre well packed gravel yard space available for additional cost.

Built in 1996

# Exterior

| Roof         | Metal                     |
|--------------|---------------------------|
| Construction | Metal Frame, Metal Siding |
| Foundation   | Poured Concrete, Slab     |