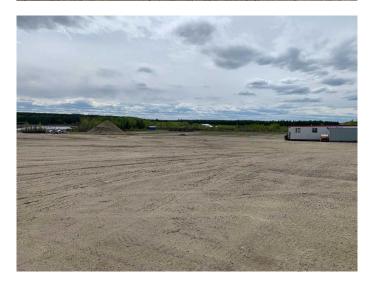

#### \$16

0 Bedroom, 0.00 Bathroom, Commercial on 26.56 Acres

NONE, Edson, Alberta

FOR LEASE!! This 12,000+- sq/ft Commercial/Industrial Building is located on the West side of the Town of Edson, 2 klms from Downtown with great exposure bordering Hwy 16 East. The property includes an 8000 sq foot shop space consisting of 6 - 24x50 BAYS w/ 14ft doors, 16ft ceiling height at the doors and 19 in the center, plus an additional 19x168 drive through back bay. In addition to the shop, there are 4 offices, a front reception area, lunchroom, 3 bathrooms and a large open boardroom area on the 2nd level with a separate office and mezzanine area! This property is securely fenced with plenty of parking, power outlets along the back of the building, used oil containment available, overhead radiant heat and has up to a 26 acre well packed gravel yard space available for additional cost.

#### **Essential Information**

| MLS® #     | A2140230   |
|------------|------------|
| Price      | \$16       |
| Bathrooms  | 0.00       |
| Acres      | 26.56      |
| Year Built | 1996       |
| Туре       | Commercial |
| Sub-Type   | Industrial |
| Status     | Active     |