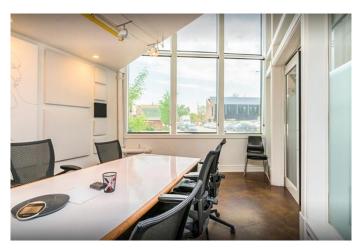

# \$5,500

0 Bedroom, 0.00 Bathroom, Commercial on 0.00 Acres

Inglewood, Calgary, Alberta

Welcome to Merlin Block, an eclectic shared work space in the heart of Calgary's historic Inglewood district. The oldest, trendiest neighbourhood in Calgary offers an array of shops, restaurants, music venues, craft breweries and cultural attractions, the perfect place to work and play. You will experience a sense of community and collaboration as you enter this inspiring building and it offers everything needed to run a successful business. Merlin Block, a place to belong. These offices are 3 separate side-by-side private offices and could also be split up as different leases, depending on client need.

Base Rent: \$5500/month,

Available: Negotiable, Upon Completion

Suite: 201, 202, 203

Size: 330 sq/ft,

Operating Costs: Included,

Floor: 2nd,

Lease Type: Private Office, Lease Term: 1-5 Years,

Parking: \$150/month per gated stall,

Secure Building/Key Card Access,
Professionally Managed & Maintained,
Gated Parking,
Private Boardrooms,
24-7 Emergency Line,
WiFi,
Coffee & Tea included,
Rooftop Event Space With City Views,
Virtual Concierge