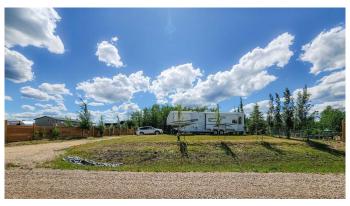

## \$169,000

0 Bedroom, 0.00 Bathroom, Land on 0.44 Acres

NONE, White Sands, Alberta

Life is better at the lake! Experience the relaxing vibes as you take in this charming property. This nearly half acre flat lot backs unto a municipal reserve which blends the function of the lot with the beauty of nature all around. It is equipped with RV hook ups, making it perfect for someone to pull in and peacefully relax on the attached deck area. This property is LANDSCAPED, PARTIALLY FENCED, has a SHELTERLOGIC STORAGE UNIT and also has a COZY SHED/BUNKHOUSE WITH ELECTRICITY. The eye-catching CUSTOM GRAIN BIN FIRE PIT area is a rare treasure that will surely impress! There is a charming little hidden children's fairy garden in the trees to discover. This property has NATURAL GAS TO THE PROPERTY LINE, ELECTRICITY on the lot & SEPTIC HOLDING TANK. WATER is available at the nearby White Sands water filing station. The 3-slide 5th wheel is also available for separate sale. Use this land as it is for a seasonal getaway or build your permanent country home! The White Sands community of Buffalo Lake offers 9 beach access points for both Summer & Winter outdoor activities â€"Various Summer water sports ~ fishing ~ walking/biking pathways ~ community hall ~ basketball, tennis & pickle ball courts ~ snowmobiling ~ cross country skiing ~ ice skating ~ Central Alberta nature lover's paradise! There are also many community events to take part in, including a Canada Day parade that goes right past this