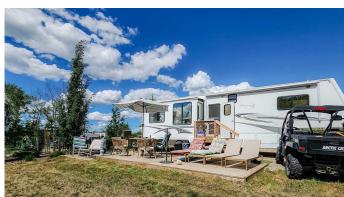

## \$169,000

0 Bedroom, 0.00 Bathroom, Land on 0.44 Acres

NONE, White Sands, Alberta

Life is better at the lake! Experience the relaxing vibes as you take in this charming property. This nearly half acre flat lot backs unto a municipal reserve which blends the function of the lot with the beauty of nature all around. It is equipped with RV hook ups, making it perfect for someone to pull in and peacefully relax on the attached deck area. This property is LANDSCAPED, PARTIALLY FENCED, has a SHELTERLOGIC STORAGE UNIT and also has a COZY SHED/BUNKHOUSE WITH ELECTRICITY. The eye-catching CUSTOM GRAIN BIN FIRE PIT area is a rare treasure that will surely impress! There is a charming little hidden children's fairy garden in the trees to discover. This property has NATURAL GAS TO THE PROPERTY LINE, ELECTRICITY on the lot & SEPTIC HOLDING TANK. WATER is available at the nearby White Sands water filing station. The 3-slide 5th wheel is also available for separate sale. Use this land as it is for a seasonal getaway or build your permanent country home! The White Sands community of Buffalo Lake offers 9 beach access points for both Summer & Winter outdoor activities â€"Various Summer water sports ~ fishing ~ walking/biking pathways ~ community hall ~ basketball, tennis & pickle ball courts ~ snowmobiling ~ cross country skiing ~ ice skating ~ Central Alberta nature lover's paradise! There are also many community events to take part in, including a Canada Day parade that goes right past this