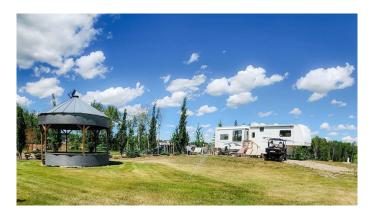

## \$169,000

0 Bedroom, 0.00 Bathroom, Land on 0.44 Acres

NONE, White Sands, Alberta

Life is better at the lake! Experience the relaxing vibes as you take in this charming property. This nearly half acre flat lot backs unto a municipal reserve which blends the function of the lot with the beauty of nature all around. It is equipped with RV hook ups, making it perfect for someone to pull in and peacefully relax on the attached deck area. This property is LANDSCAPED, PARTIALLY FENCED, has a SHELTERLOGIC STORAGE UNIT and also has a COZY SHED/BUNKHOUSE WITH ELECTRICITY. The eye-catching CUSTOM GRAIN BIN FIRE PIT area is a rare treasure that will surely impress! There is a charming little hidden children's fairy garden in the trees to discover. This property has NATURAL GAS TO THE PROPERTY LINE, ELECTRICITY on the lot & SEPTIC HOLDING TANK. WATER is available at the nearby White Sands water filing station. The 3-slide 5th wheel is also available for separate sale. Use this land as it is for a seasonal getaway or build your permanent country home! The White Sands community of Buffalo Lake offers 9 beach access points for both Summer & Winter outdoor activities â€"Various Summer water sports ~ fishing ~ walking/biking pathways ~ community hall ~ basketball, tennis & pickle ball courts ~ snowmobiling ~ cross country skiing ~ ice skating ~ Central Alberta nature lover's paradise! There are also many community events to take part in, including a Canada Day parade that goes right past this