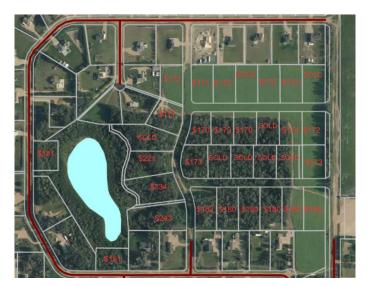

#### NONE, La Crete, Alberta

Opportunity knocks with these beautiful acreages just East of La Crete, offering phenomenal privacy and the convenience of town services! Countryside Residential is a brand new subdivision offering premium 1-2 Acre lots and the opportunity to build your very own custom home. You can choose a wooded or cleared lot, with various sizes available, with prices ranging from \$168000- \$243000 + GST. Every lot is serviced with town water and sewer, and pavement throughout the subdivision gives it a nice clean look! Come on down today and pick your lot before its gone!

### **Additional Information**

Date ListedJune 6th, 2024Days on Market391ZoningH-CR