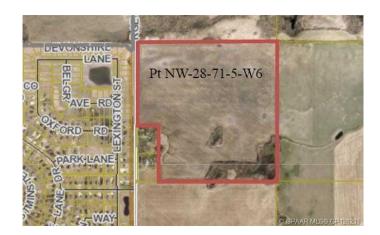

## \$1,550,000

0 Bedroom, 0.00 Bathroom, Agri-Business on 149.00 Acres

NONE, Rural Grande Prairie No. 1, County of, Alberta

149+/- acres across from the road from Carriage Lane Estates. Excellent development quarter, with no pipelines or well sites on this property. Services close by. This property has remained in the county after annexation. Great potential!!