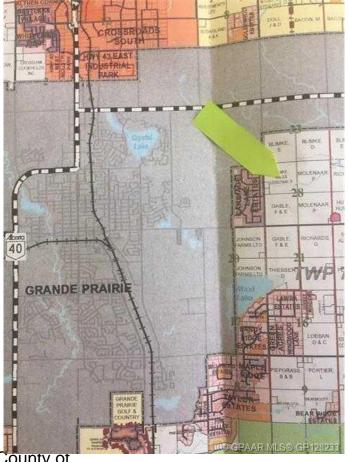

## \$1,550,000

0 Bedroom, 0.00 Bathroom, Agri-Business on 149.00 Acres

NONE, Rural Grande Prairie No. 1, County of, Alberta

149+/- acres across from the road from Carriage Lane Estates. Excellent development quarter, with no pipelines or well sites on this property. Services close by. This property has remained in the county after annexation. Great potential!!

## **Community Information**

Address Pt. Of Nw-28-71-5-w6

Subdivision NONE

City Rural Grande Prairie No. 1, County of

County Grande Prairie No. 1, County of

Province Alberta
Postal Code T8V 2Z8