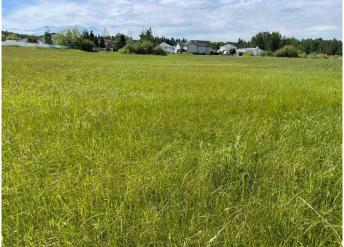

#### \$180,000

0 Bedroom, 0.00 Bathroom, Land on 1.80 Acres

NONE, Rural Brazeau County, Alberta

Ready for your development - 1.8 acre lot at the corner of paved Twp Rd 500 and paved Range Road 73. Located across the street from Rocky Rapids General Store. It's land use zoning - Commercial District. Another commercial zoned lot lies directly north. It is bordered by a residential area on the west. Has power transformer.