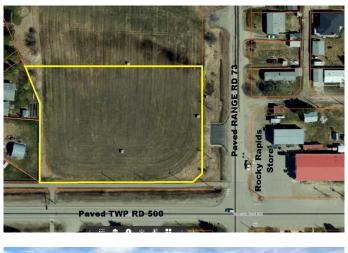

#### \$180,000

0 Bedroom, 0.00 Bathroom, Land on 1.80 Acres

NONE, Rural Brazeau County, Alberta

Ready for your development - 1.8 acre lot at the corner of paved Twp Rd 500 and paved Range Road 73. Located across the street from Rocky Rapids General Store. It's land use zoning - Commercial District. Another commercial zoned lot lies directly north. It is bordered by a residential area on the west. Has power transformer.