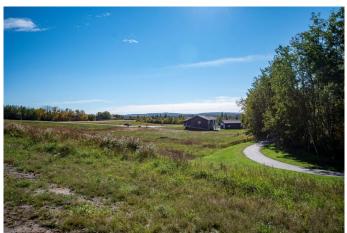

### \$180,000

0 Bedroom, 0.00 Bathroom, Land on 1.25 Acres

Burbank Heights, Rural Lacombe County, Alberta

Welcome to your dream location! Only 4 of these 1.25-acre lots remain, nested alongside the serene ambiance of the Red Deer and Blindman Rivers. Discover the perfect escape enveloped by nature just minutes from Red Deer and Blackfalds! Build your dream home in the perfect location, with the builder of your choice. Take this opportunity to pick everything out for your ideal home, from the floor plan to the finishes and fixtures. Explore the nature trails surrounding the subdivision, savor the fresh air and enjoy the open space all around. A playground is just a few steps away from your doorstep, the perfect spot for kids to run and play and enjoy getting back to nature. With such a small community, you can get to know your neighbours and feel comfortable and secure in your new home. Convenience is key, with a quick commute to Red Deer. Blackfalds, or Lacombe, giving you the benefit of life on an acreage without the long drive to town. Seller is offering financing – on approved credit.