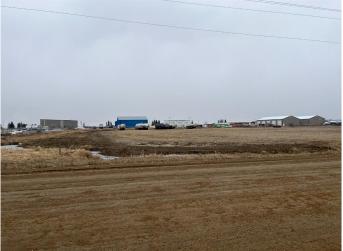

## \$480,000

0 Bedroom, 0.00 Bathroom, Land on 4.52 Acres

NONE, Rural Vermilion River, County of, Alberta

4.52 acre bare land parcel in Devonia Industrial Park, Located 3.5 kms west of Lloydminster with easy access to Highway 16. Extensive ground work completed including top soil removal, leveling, clay and gravel added, and two wide approaches made. This level lot is compacted and suitable for heavy equipment parking. It is fenced on 2 sides and has 3 phase power very close to the lot. . Don't miss this investment opportunity.