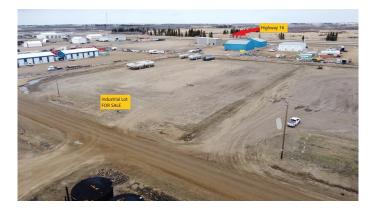

## \$480,000

0 Bedroom, 0.00 Bathroom, Land on 4.52 Acres

NONE, Rural Vermilion River, County of, Alberta

4.52 acre bare land parcel in Devonia Industrial Park, Located 3.5 kms west of Lloydminster with easy access to Highway 16. Extensive ground work completed including top soil removal, leveling, clay and gravel added, and two wide approaches made. This level lot is compacted and suitable for heavy equipment parking. It is fenced on 2 sides and has 3 phase power very close to the lot. . Don't miss this investment opportunity.