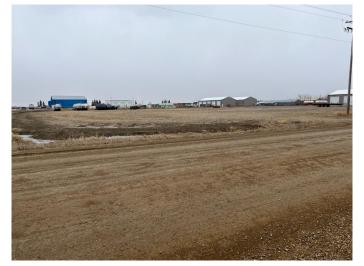

## \$480,000

0 Bedroom, 0.00 Bathroom, Land on 4.52 Acres

NONE, Rural Vermilion River, County of, Alberta

4.52 acre bare land parcel in Devonia Industrial Park, Located 3.5 kms west of Lloydminster with easy access to Highway 16. Extensive ground work completed including top soil removal, leveling, clay and gravel added, and two wide approaches made. This level lot is compacted and suitable for heavy equipment parking. It is fenced on 2 sides and has 3 phase power very close to the lot. . Don't miss this investment opportunity.