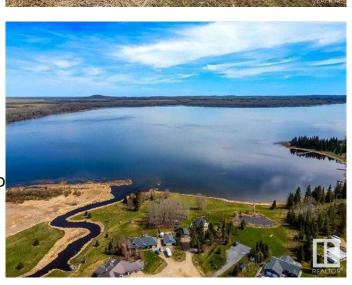

## \$84,900

0 Bedroom, 0.00 Bathroom, Land on 1.07 Acres

NONE, Buck Lake, Alberta

1.07 Acres in Lynn Creek Estates. Very close to Buck Lake with views of the Lake! Power and Gas are at the property line. Taxes to be verified.