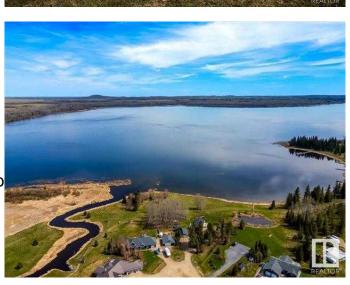

### \$74,900

0 Bedroom, 0.00 Bathroom, Land on 1.12 Acres

NONE, Buck Lake, Alberta

1.12 Acres in Lynn Creek Estates. Very close to Buck Lake with views of the Lake! Power and Gas are at the property line. Taxes to be verified.