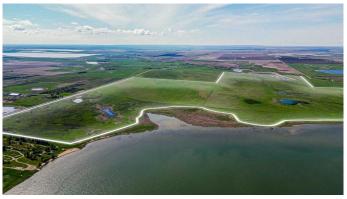

\*Subdivided into 7 parcels.

\*40min from Calgary, 10 from Strathmore, right off Hwy 1.

\*Lakefront Property, with 12km of stunning shore line.

\*Incredible views, year round water activities, camping, fishing, walking trails.

# Amenities

| Is Waterfront | Yes                                       |
|---------------|-------------------------------------------|
| Waterfront    | Beach Front, Lake, Lake Front, Waterfront |