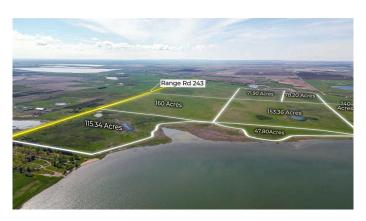

#### \$6,999,999

0 Bedroom, 0.00 Bathroom, Land on 767.00 Acres

NONE, Rural Wheatland County, Alberta

ATTENTION: Land Developers. Opportunity is calling in Wheatland County!

One of Alberta's fastest growing Counties, now has 767 Acres available on Eagle Lake primed for residential, commercial and recreational development.

\*Subdivided into 7 parcels.

\*40min from Calgary, 10 from Strathmore, right off Hwy 1.

\*Lakefront Property, with 12km of stunning shore line.

\*Incredible views, year round water activities, camping, fishing, walking trails.

\*Currently zoned agricultural, but within the Eagle Lake Area Structure Plan.

With companies like De Havilland and CGC calling Wheatland County home, the need for development, especially housing, has never been greater.