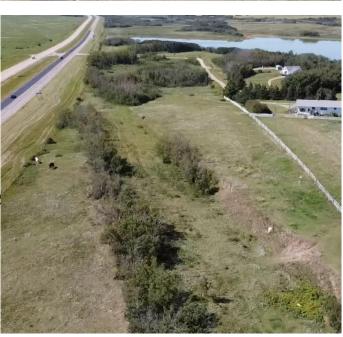

#### \$139,000

0 Bedroom, 0.00 Bathroom, Agri-Business on 16.31 Acres

NONE, Rural Vermilion River, County of, Alberta

Wow 16.31 acres with highway access to pick the perfect spot to build your dream home