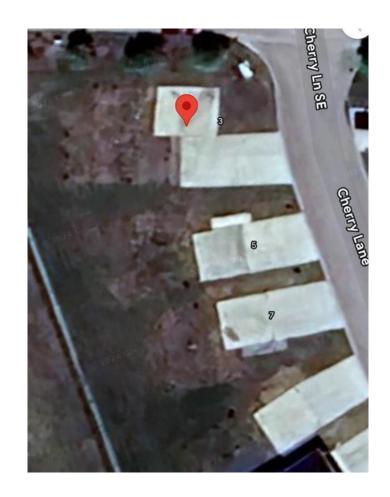

Power, natural gas, water and sewer have already been incorporated into the actual building envelope, not just to the lot line, ready to hook up. Driveways and engineered concrete garage slabs, and engineered piles are already in place. Truly one of the best land value packages out there! Ready for the home of your dreams with site prep complete. This lot features a larger yard, end lot, a 24x30 oversized garage pad and longer driveway. Choose one lot or choose all 4 of these side by side lots, currently backing onto green space in a quiet no through traffic cul de sac. The package deals available. Individual lots as follows: #7 Cherry Lane (lot 6)-\$39,900, #3 Cherry Lane (lot 4)-\$45,900, #1 Cherry Lane (lot 3)-\$54,900.( + applicable GST). Vendor financing may be available to qualified purchasers with minimum 10% down payment & rates starting at 7.5% PA with maximum 3

### **Exterior**

Lot Description No Neighbours Behind, Pie S