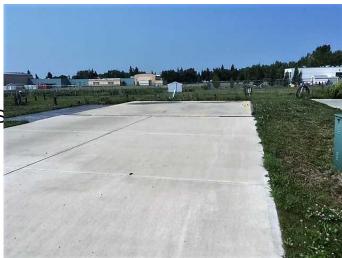

Power, natural gas, water and sewer have already been incorporated into the actual building envelope, not just to the lot line, ready to hook up. Driveways and engineered concrete garage slabs, and engineered piles are already in place. Truly one of the best land value packages out there! Ready for the home of your dreams with site prep complete. This lot features a larger yard, end lot, a 24x30 oversized garage pad and longer driveway. Choose one lot or choose all 4 of these side by side lots, currently backing onto green space in a quiet no through traffic cul de sac. The package deals available. Individual lots as follows: #7 Cherry Lane (lot 6)-\$39,900, #3 Cherry Lane (lot 4)-\$45,900, #1 Cherry Lane (lot 3)-\$54,900.( + applicable GST). Vendor financing may be available to qualified purchasers with minimum 10% down payment & rates starting at 7.5% PA with maximum 3