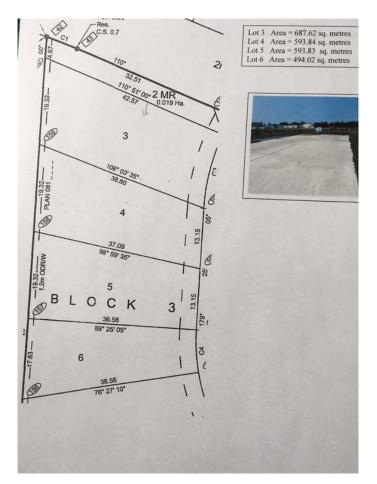

Power, natural gas, water and sewer have already been incorporated into the actual building envelope, not just to the lot line, ready to hook up. Driveways and engineered concrete garage slabs, and engineered piles are already in place. Truly one of the best land value packages out there! Ready for the home of your dreams with site prep complete. This lot features a larger yard, end lot, a 24x30 oversized garage pad and longer driveway. Choose one lot or choose all 4 of these side by side lots, currently backing onto green space in a quiet no through traffic cul de sac. The package deals available. Individual lots as follows: #7 Cherry Lane (lot 6)-\$39,900, #3 Cherry Lane (lot 4)-\$45,900, #1 Cherry Lane (lot 3)-\$54,900.( + applicable GST). Vendor financing may be available to qualified purchasers with minimum 10% down payment & rates starting at 7.5% PA with maximum 3

### **Exterior**

Lot Description No Neighbours Behind, Pie S