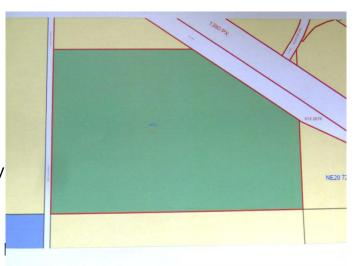

## \$500,000

0 Bedroom, 0.00 Bathroom, Land on 94.86 Acres

NONE, Slave Lake, Alberta

Looking for development land? This parcel just off of Highway 2, in a great location and easily accessible, within the Town of Slave Lake boundaries. This 94 acre parcel has many development possibilities with access to it off of MD office turnoff. This parcel can be developed for commercial, industrial or residential depending on what development interest a buyer would have. 94 acres in a great location at a great price!!

MLS® # A2134075 Price \$500,000

Bathrooms 0.00
Acres 94.86
Type Land

Sub-Type Commercial Land

Status Active

# **Community Information**

Address Lot 2 Plan 9925442 Highway

Subdivision NONE

City Slave Lake

County Lesser Slave River No. 124,

Province Alberta
Postal Code T0G 2A0