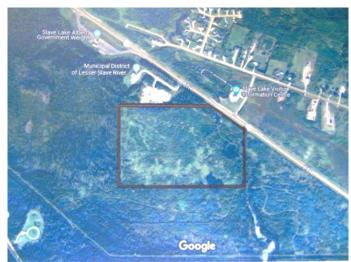

## \$500,000

0 Bedroom, 0.00 Bathroom, Land on 94.86 Acres

NONE, Slave Lake, Alberta

Looking for development land? This parcel just off of Highway 2, in a great location and easily accessible, within the Town of Slave Lake boundaries. This 94 acre parcel has many development possibilities with access to it off of MD office turnoff. This parcel can be developed for commercial, industrial or residential depending on what development interest a buyer would have. 94 acres in a great location at a great price!!

MLS® # A2134075 Price \$500,000

Bathrooms 0.00
Acres 94.86
Type Land

Sub-Type Commercial Land

Status Active

# **Community Information**

Address Lot 2 Plan 9925442 Highway

Subdivision NONE

City Slave Lake

County Lesser Slave River No. 124,

Province Alberta
Postal Code T0G 2A0