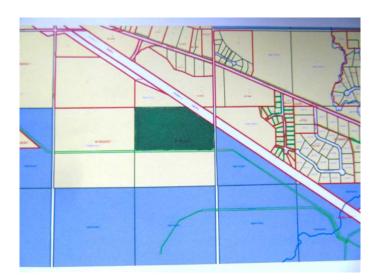

## \$500,000

0 Bedroom, 0.00 Bathroom, Land on 94.86 Acres

NONE, Slave Lake, Alberta

Looking for development land? This parcel just off of Highway 2, in a great location and easily accessible, within the Town of Slave Lake boundaries. This 94 acre parcel has many development possibilities with access to it off of MD office turnoff. This parcel can be developed for commercial, industrial or residential depending on what development interest a buyer would have. 94 acres in a great location at a great price!!

MLS® # A2134075 Price \$500,000

Bathrooms 0.00
Acres 94.86
Type Land

Sub-Type Commercial Land

Status Active

# **Community Information**

Address Lot 2 Plan 9925442 Highway

Subdivision NONE

City Slave Lake

County Lesser Slave River No. 124,

Province Alberta
Postal Code T0G 2A0