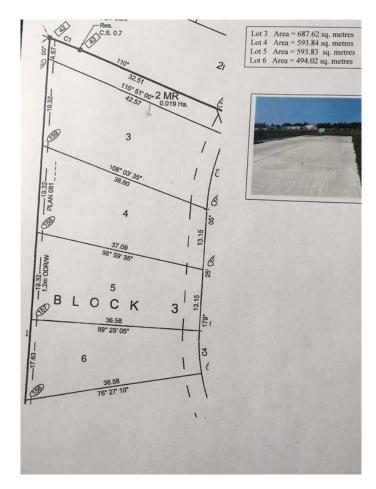

### \$39,900

0 Bedroom, 0.00 Bathroom, Land on 0.12 Acres

NONE, Three Hills, Alberta

Welcome to Cherry Lane, a quaint subdivision with beautiful prairie views on the outskirts of Three Hills, just 1 hour 36 to downtown Calgary, 1 hour 18 to Calgary International Airport and 1 hour 10 to Red Deer just a short drive into the Badlands. These lots are within walking distance of daycare, our k-12 public school, and a bustling downtown in a growing, friendly community. Three Hills has all the urban conveniences, some with a rural twist that will make your day, the security of local emergency and medical services, recreation, as well as strong senior and family services and more. Power, natural gas, water and sewer have already been incorporated into the actual building envelope, not just to the lot line, ready to hook up. Driveways and engineered concrete garage slabs, and engineered piles are already in place. Truly one of the best land value packages out there! Ready for the home of your dreams with site prep complete. This lot features a larger yard, end lot, a 24x30 oversized garage pad and longer driveway. Choose one lot or choose of 3 lots, currently backing onto green space in a quiet no through traffic cul de sac. Optional Package deal applicable. Individual lots as follows: #7 Cherry Lane (lot 6)-\$39,900, #3 Cherry Lane (lot 4)-\$45,900, #1 Cherry Lane (lot 3)-\$54,900.( + applicable GST). Vendor financing may be available to qualified purchasers with minimum 10% down payment & rates starting at 7.5% PA with maximum 3 year term.

#### **Exterior**

Lot Description No Neighbours Behind, Pie Shaped Lot, See Remarks