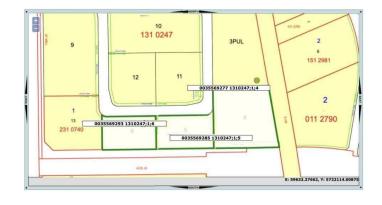

### \$299,000

0 Bedroom, 0.00 Bathroom, Land on 1.00 Acres

NONE, Didsbury, Alberta

Three commercial lots for sale in Shantz Village Phase 2 totalling 5.98 Acres. Asking price is \$299,000 per Acre. Lot 4 (400 Shantz Village 2024 tax: \$8,340.00 | Size: 3.010 AC | LINC: 0035569277). Lot 5 (500 Shantz Village 2024 tax: \$4,239.44 | Size: 1.530 AC | LINC: 0035569285) Lot 6 (600 Shantz Village 2024 tax: \$3,990.09 | Size: 1.440 AC | LINC: 0035569293). Land Use: C-1 General Commercial. Anchored By Buy-Low Foods, Dollarama & Pet Valu. Retail stores, walking paths, mixed use commercial and a new large multi residential development (have your Realtor call for more details). Proposed Liquor store and Cannabis outlet. Didsbury is located just off of QEII Highway, approx 70 km from the Calgary International Airport, or 47 minutes drive. There is a 9-hole golf course, aquatic centre, two ice rinks, softball/baseball diamonds, parks and playgrounds. There is also a hospital, an RCMP detachment as well as the Olds-Didsbury Airport, primarily for small aircraft, general aviation, and a helipad for STARS air ambulance to land. Located beside the newly announced Development with 207 unit residential rental development.