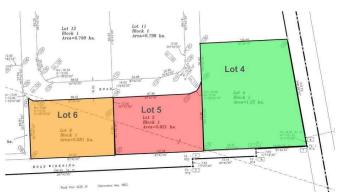

### \$299,000

0 Bedroom, 0.00 Bathroom, Land on 1.00 Acres

NONE, Didsbury, Alberta

Three commercial lots for sale in Shantz Village Phase 2 totalling 5.98 Acres. Asking price is \$299,000 per Acre. Lot 4 (400 Shantz Village 2024 tax: \$8,340.00 | Size: 3.010 AC | LINC: 0035569277). Lot 5 (500 Shantz Village 2024 tax: \$4,239.44 | Size: 1.530 AC | LINC: 0035569285) Lot 6 (600 Shantz Village 2024 tax: \$3,990.09 | Size: 1.440 AC | LINC: 0035569293). Land Use: C-1 General Commercial. Anchored By Buy-Low Foods, Dollarama & Pet Valu. Retail stores, walking paths, mixed use commercial and a new large multi residential development (have your Realtor call for more details). Proposed Liquor store and Cannabis outlet. Didsbury is located just off of QEII Highway, approx 70 km from the Calgary International Airport, or 47 minutes drive. There is a 9-hole golf course, aquatic centre, two ice rinks, softball/baseball diamonds, parks and playgrounds. There is also a hospital, an RCMP detachment as well as the Olds-Didsbury Airport, primarily for small aircraft, general aviation, and a helipad for STARS air ambulance to land. Located beside the newly announced Development with 207 unit residential rental development.