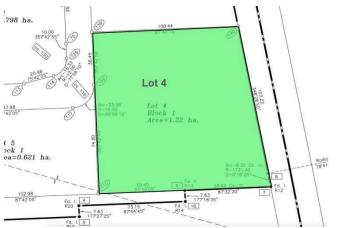

#### \$899,990

0 Bedroom, 0.00 Bathroom, Land on 3.01 Acres

NONE, Didsbury, Alberta

Three commercial lots for sale in Shantz Village Phase 2 totalling 5.98 Acres. Asking price is \$299,000 per Acre. Lot 4 (400 Shantz Village 2024 tax: \$8,340.00 | Size: 3.010 AC | LINC: 0035569277). Lot 5 (500 Shantz Village 2024 tax: \$4,239.44 | Size: 1.530 AC | LINC: 0035569285) Lot 6 (600 Shantz Village 2024 tax: \$3,990.09 | Size: 1.440 AC | LINC: 0035569293). Land Use: C-1 General Commercial. Anchored By Buy-Low Foods, Dollarama & Pet Valu. Retail stores, walking paths, mixed use commercial and a new large multi residential development (have your Realtor call for more details). Proposed Liquor store and Cannabis outlet. Didsbury is located just off of QEII Highway, approx 70 km from the Calgary International Airport, or 47 minutes drive. There is a 9-hole golf course, aquatic centre, two ice rinks, softball/baseball diamonds, parks and playgrounds. There is also a hospital, an RCMP detachment as well as the Olds-Didsbury Airport, primarily for small aircraft, general aviation, and a helipad for STARS air ambulance to land. Located beside the newly announced Development with 207 unit residential rental development.

#### **Essential Information**

MLS® # A2133452 Price \$899,990

Bathrooms 0.00

Acres 3.01

Type Land

Sub-Type Commercial Land

Status Active