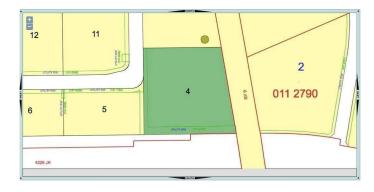

#### \$899,990

0 Bedroom, 0.00 Bathroom, Land on 3.01 Acres

NONE, Didsbury, Alberta

Three commercial lots for sale in Shantz Village Phase 2 totalling 5.98 Acres. Asking price is \$299,000 per Acre. Lot 4 (400 Shantz Village 2024 tax: \$8,340.00 | Size: 3.010 AC | LINC: 0035569277). Lot 5 (500 Shantz Village 2024 tax: \$4,239.44 | Size: 1.530 AC | LINC: 0035569285) Lot 6 (600 Shantz Village 2024 tax: \$3,990.09 | Size: 1.440 AC | LINC: 0035569293). Land Use: C-1 General Commercial. Anchored By Buy-Low Foods, Dollarama & Pet Valu. Retail stores, walking paths, mixed use commercial and a new large multi residential development (have your Realtor call for more details). Proposed Liquor store and Cannabis outlet. Didsbury is located just off of QEII Highway, approx 70 km from the Calgary International Airport, or 47 minutes drive. There is a 9-hole golf course, aquatic centre, two ice rinks, softball/baseball diamonds, parks and playgrounds. There is also a hospital, an RCMP detachment as well as the Olds-Didsbury Airport, primarily for small aircraft, general aviation, and a helipad for STARS air ambulance to land. Located beside the newly announced Development with 207 unit residential rental development.

### **Community Information**

Address 400 Shantz Drive

Subdivision NONE

City Didsbury

County Mountain View County

Province Alberta

Postal Code T0M 0W0