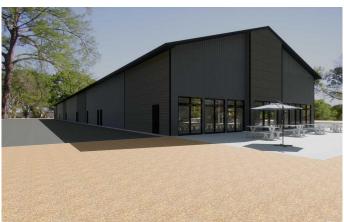

### \$298,595

0 Bedroom, 0.00 Bathroom, Commercial on 0.00 Acres

NONE, Strathmore, Alberta

Alert Investors, Businesses great property located on south side of #1 HWY in Strathmore. 2100 sqft unit and plan your build out. Zoned HWY Commercial. Build to suite. Leasing possible. Price is the shell only.

Built in 2024