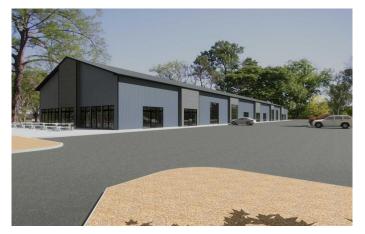

### \$298,595

0 Bedroom, 0.00 Bathroom, Commercial on 0.00 Acres

NONE, Strathmore, Alberta

Alert Investors, Businesses great property located on south side of #1 HWY in Strathmore. 2100 sqft unit and plan your build out. Zoned HWY Commercial. Build to suite. Leasing possible. Price is the shell only.

Built in 2024