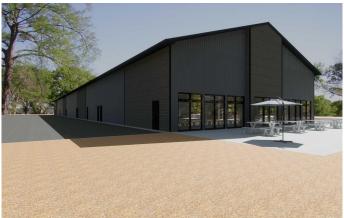

### \$302,595

0 Bedroom, 0.00 Bathroom, Commercial on 0.00 Acres

NONE, Strathmore, Alberta

Investors, Businesses, here is a great new space HWY-C! Just on south side of #1 HWY coming into Strathmore from the west. 2124 sqft space can be built out to suit. 8 units already sold! This list price is the shell of the unit.