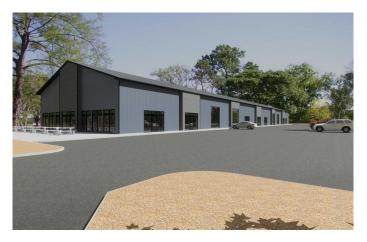

### \$302,595

0 Bedroom, 0.00 Bathroom, Commercial on 0.00 Acres

NONE, Strathmore, Alberta

Investors, Businesses, here is a great new space HWY-C! Just on south side of #1 HWY coming into Strathmore from the west. 2124 sqft space can be built out to suit. 8 units already sold! This list price is the shell of the unit.