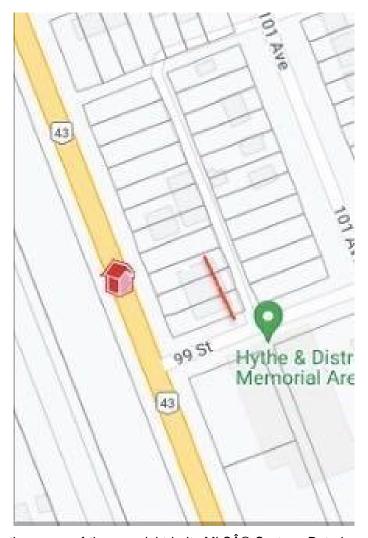

# \$45,000 - 9908, 9906,9904 100 Avenue, Hythe

MLS® #A2132253

### \$45,000

0 Bedroom, 0.00 Bathroom, Land on 0.29 Acres

NONE, Hythe, Alberta

This charming parcel of commercial land is located in the picturesque hamlet of Hythe, Alberta. A total of three lots it offers a unique opportunity for commercial development in this close-knit community. The zoning allows for a variety of commercial uses, making it suitable for small businesses, shops, or offices. The tranquil surroundings and friendly atmosphere of Hythe provide an ideal setting for your venture. Take advantage of the affordable price and establish your business in this thriving hamlet. Contact your favorite commercial realtor!

# **Community Information**

Address 9908, 9906,9904 100 Avenue

Subdivision NONE City Hythe

County Grande Prairie No. 1, County of

Province Alberta

Postal Code T0H2C0