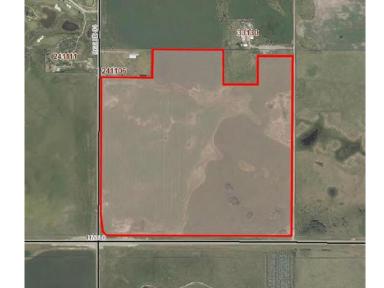

## \$4,975,000

0 Bedroom, 0.00 Bathroom, Land on 137.24 Acres

NONE, Rural Rocky View County, Alberta

Prime Development land fronting onto Highway 8 near River Spirit golf course. Included in the yet to be approved Elbow View ASP.

# **Community Information**

Address 33130 241 Township

Subdivision NONE

City Rural Rocky View County

County Rocky View County

Province Alberta
Postal Code T3Z 2Y6