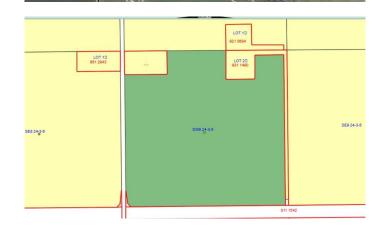

## \$4,975,000

0 Bedroom, 0.00 Bathroom, Land on 137.24 Acres

NONE, Rural Rocky View County, Alberta

Prime Development land fronting onto Highway 8 near River Spirit golf course. Included in the yet to be approved Elbow View ASP.

# **Community Information**

Address 33130 241 Township

Subdivision NONE

City Rural Rocky View County

County Rocky View County

Province Alberta
Postal Code T3Z 2Y6