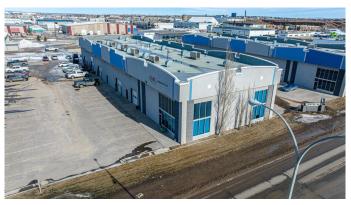

#### \$14

0 Bedroom, 0.00 Bathroom, Commercial on 0.00 Acres

Richmond Industrial Park, Grande Prairie, Alberta

3159 sq.ft. of office + Shop/Warehouse space available for lease. This space offers high-end modern interior finishing's with LED lighting, numerous windows, glass doors and much more which will present very well to your staff & clients. Current configuration offers 7-8 private offices, numerous exterior entrances, options for creating reception, boardrooms, kitchen area, etc. plus 28' x 55' shop space with 10' OHD. The property offers 6 dedicated parking stalls with the ability to rent additional parking stalls adjacent to the complex. This is a unique combination of office + shop/warehouse space which is hard to replicate in the Grande Prairie area and offers great visibility & access to 84th Avenue & Hwy.40. Base rent(\$14.00)=\$3685.5 + Net rent(\$8.92)=\$2348.19 Total Monthly Cost=\$6033.69 +GST. Power & Gas are billed back to tenant on a monthly basis. Call a Commercial Realtor today for further information or to arrange a private tour!!