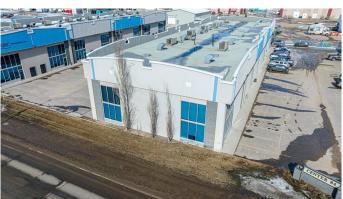

#### \$14

0 Bedroom, 0.00 Bathroom, Commercial on 0.00 Acres

Richmond Industrial Park, Grande Prairie, Alberta

3159 sq.ft. of office + Shop/Warehouse space available for lease. This space offers high-end modern interior finishing's with LED lighting, numerous windows, glass doors and much more which will present very well to your staff & clients. Current configuration offers 7-8 private offices, numerous exterior entrances, options for creating reception, boardrooms, kitchen area, etc. plus 28' x 55' shop space with 10' OHD. The property offers 6 dedicated parking stalls with the ability to rent additional parking stalls adjacent to the complex. This is a unique combination of office + shop/warehouse space which is hard to replicate in the Grande Prairie area and offers great visibility & access to 84th Avenue & Hwy.40. Base rent(\$14.00)=\$3685.5 + Net rent(\$8.92)=\$2348.19 Total Monthly Cost=\$6033.69 +GST. Power & Gas are billed back to tenant on a monthly basis. Call a Commercial Realtor today for further information or to arrange a private tour!!