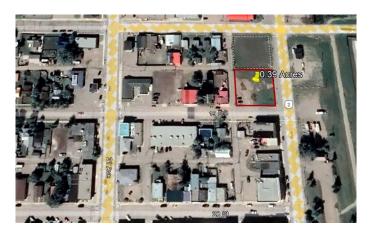

#### \$299,000

0 Bedroom, 0.00 Bathroom, Land on 0.39 Acres

NONE, Nanton, Alberta

0.39 acres± land located along 20 Avenue in Nanton. While currently zoned as Retail/General Commercial C1, this property is in the process of being redesignated to Mixed-Use Downtown District (M-DWT). Mixed-Use Downtown District (M-DWT) will allow a wider range of commercial uses within the central business area.

MLS® # A2127260 Price \$299,000

Bathrooms 0.00
Acres 0.39
Type Land

Sub-Type Commercial Land

Status Active

## **Community Information**

Address 1815 To 1819 20 Avenue

Subdivision NONE City Nanton

County Willow Creek No. 26, M.D. of

Province Alberta
Postal Code T0L 1R0