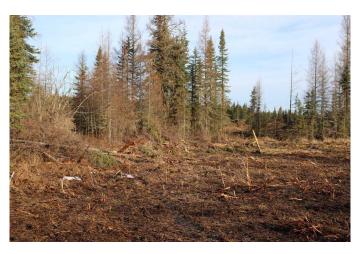

#### \$499,999

0 Bedroom, 0.00 Bathroom, Land on 106.11 Acres

NONE, Rural Yellowhead County, Alberta

106.11 acres located 4 miles from down town Edson on the Bear Lake Road (Hwy 748E) Lots of building sites. Ideal for a development for for an industrial subdivision or home based business. Located on the pavement.