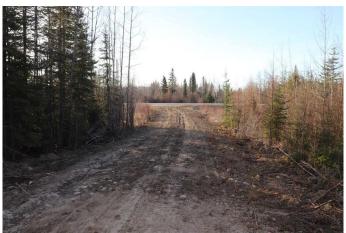

#### \$499,999

0 Bedroom, 0.00 Bathroom, Land on 106.11 Acres

NONE, Rural Yellowhead County, Alberta

106.11 acres located 4 miles from down town Edson on the Bear Lake Road (Hwy 748E) Lots of building sites. Ideal for a development for for an industrial subdivision or home based business. Located on the pavement.