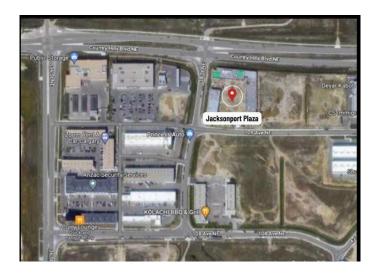

### \$618,000

0 Bedroom, 0.00 Bathroom, Commercial on 0.00 Acres

Saddleridge Industrial, Calgary, Alberta

STOP PAYING RENT & WORRY FREE FROM FUTURE OF RENT HIKES...Own your own Retail space at HIGHLY DESIRABLE & RAPIDLY GROWING JACKSONPORT NE. This prime location at Corner of Country hill and 108 Ave Units with IC ZONING allowing Full RETAIL & OFFICE USE. HIGH EXPOSURE FOR MARKETING PURPOSES. . For most possible exposure Exterior signs can be installed Possible Visibility from Country hill. Lots owner operator businesses like Ethnic Restaurants, Fast Food franchises, Dine in/Take out restaurants, Accounting, lawyers, immigration etc. The surrounding complexes are opened with many popular businesses makes it ideal for your business traffic. THERE IS NO EXCLUSIVITY HERE, SO YOUR UNLIMITED OPTIONS MAKE IT IDEAL FOR INVESTMENT. Don't wait. Call your favorite commercial agent now.

## **Community Information**

Address 1123, 4058 109 Avenue Ne

Subdivision Saddleridge Industrial

City Calgary
County Calgary

Province Alberta

Postal Code T3N 2B3