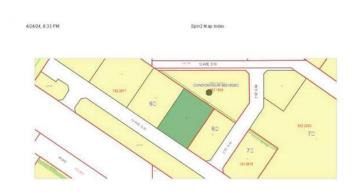

### \$749,900

0 Bedroom, 0.00 Bathroom, Land on 1.22 Acres

NONE, Slave Lake, Alberta

Almost an acre of Highway Commercial Land for sale in town! 2 lots available and can be sold together or separate. Great location for your next venture or business as it has convenient access to Highway 2! Offsite Levies included in price for your convenience.

#### **Essential Information**

MLS® # A2125979 Price \$749,900

Bathrooms 0.00 Acres 1.22 Type Land

Sub-Type Commercial Land

Status Active

# **Community Information**

Address 400 14th Avenue Sw

Subdivision NONE

City Slave Lake

County Lesser Slave River No. 124,

Province Alberta
Postal Code T0G 2A4

#### **Additional Information**

Date Listed April 24th, 2024

Days on Market 420 Zoning C3