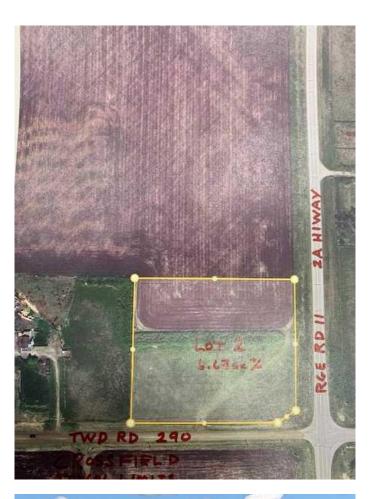

# \$449,000 - Lot 2 Twp Rd 290, Rural Rocky View County

MLS® #A2125963

#### \$449,000

0 Bedroom, 0.00 Bathroom, Land on 6.67 Acres

NONE, Rural Rocky View County, Alberta

Location, Location! This 6.67 acres is located across the road from the Town of Crossfield1 Zoned R2. Check out Rocky View County's Zoning Bylaws. This parcel has no building commitment. Easy to build on as no restrictive covenant. GST is applicable. \*Seller to retain access to balance of quarter. Road access agreement being drafted. Disclosure: The tax amount is only a guess as the property has not yet been assessed.

## **Community Information**

| Address     | Lot 2 Twp Rd 290        |
|-------------|-------------------------|
| Subdivision | NONE                    |
| City        | Rural Rocky View County |
| County      | Rocky View County       |
| Province    | Alberta                 |
| Postal Code | TOM 0S0                 |