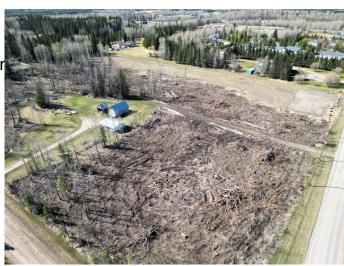

### \$328,000

2 Bedroom, 1.00 Bathroom, 730 sqft Residential on 11.91 Acres

Edson, Edson, Alberta

Charming acreage in Edson with tons of development potential! An amazing place to build your dream home! (11.91 acres)

# **Community Information**

Address 6432 17 Avenue

Subdivision Edson City Edson

County Yellowhead County

Province Alberta
Postal Code T7E 1S4