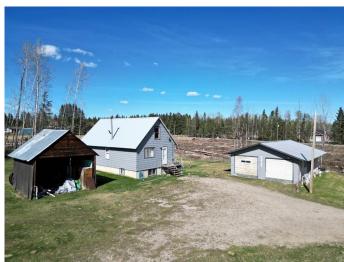

### \$328,000

2 Bedroom, 1.00 Bathroom, 730 sqft Residential on 11.91 Acres

Edson, Edson, Alberta

Charming acreage in Edson with tons of development potential! An amazing place to build your dream home! (11.91 acres)

Built in 1947

MLS® # A2124317 Price \$328,000

Bedrooms 2 Bathrooms 1.00

Full Baths 1

Square Footage 730

Acres 11.91 Year Built 1947

Type Residential

Sub-Type Detached

#### **Amenities**

Parking Spaces 4

Parking Double Garage Detached, RV Access/Parking

# of Garages 2

#### **Exterior**

Exterior Features Storage

Lot Description Brush, Back Yard, Few Trees, Front Yard, Lawn

Roof Metal

Construction Wood Frame

Foundation Poured Concrete