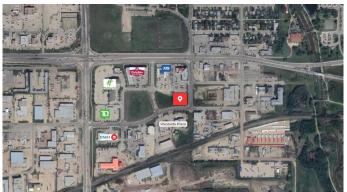

## \$600,000

0 Bedroom, 0.00 Bathroom, Land on 0.80 Acres

Westside Park., Grande Prairie, Alberta

Excellent high visibility, high traffic location near the new Grande Prairie Regional Hospital, GPRC, the Airport, and Downtown. 0.8 acres surrounded by hotels, banking, office & retail buildings, restaurants, spas. Seller will build to suit if desired.

## **Community Information**

Address 9804 106 Street
Subdivision Westside Park.
City Grande Prairie
County Grande Prairie

Province Alberta
Postal Code T8V 8G1