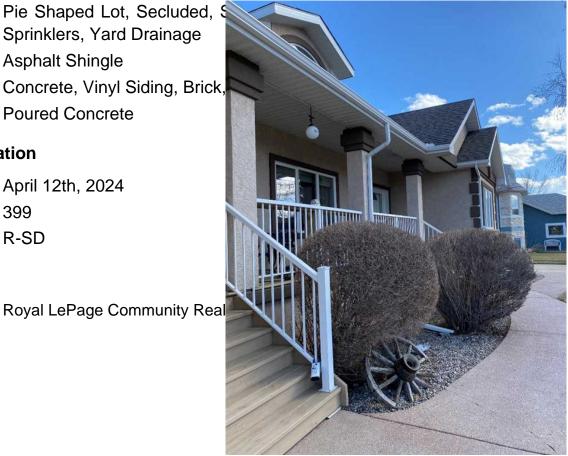

| Exterior routeree                                                     | Clorage, Carden, Lighting, Rain Cattere                          |
|-----------------------------------------------------------------------|------------------------------------------------------------------|
| Lot Description                                                       | Back Yard, Few Trees, Front Yard, Landscaped, City Lot, Cleared, |
| Cul-De-Sac, Gentle Sloping, Irregular Lot, Low Maintenance Landscape, |                                                                  |

|              | Pie Shaped Lot, Secluded, S    |
|--------------|--------------------------------|
|              | Sprinklers, Yard Drainage      |
| Roof         | Asphalt Shingle                |
| Construction | Concrete, Vinyl Siding, Brick, |
| Foundation   | Poured Concrete                |

### **Additional Information**

April 12th, 2024 **Date Listed** 399 Days on Market Zoning R-SD