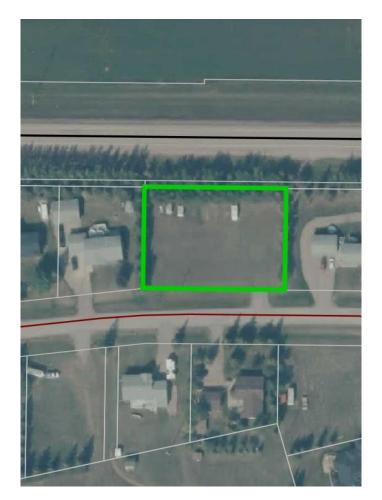

# \$180,000 - 138, 13379 670 Twp Rd Township, Beaver Lake

MLS® #A2122512

### \$180,000

0 Bedroom, 0.00 Bathroom, Land on 0.74 Acres

Beaver Lake, Beaver Lake, Alberta

Fully serviced residential lot at popular Holowachuk Estates of Beaver Lake Hamlet. Town water and sewer as well as power and gas. Plenty of room for your dream home and a dream garage/shop for your toys and vehicles. Minutes from town, new boat launch, walking and bike paths to town. Beaver lake is known for its clean water, and popular for kayakers, paddle boarders, motor sports, sportfishing and pontooing amoungst its secluded bays and islands..

# **Community Information**

Address 138, 13379 670 Twp Rd Township

Subdivision Beaver Lake
City Beaver Lake

County Lac La Biche County

Province Alberta
Postal Code T0A 2C2