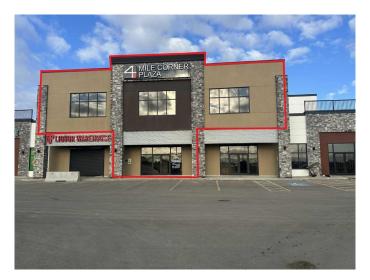

#### \$1,900,000

0 Bedroom, 0.00 Bathroom, Commercial on 0.00 Acres

NONE, Clairmont, Alberta

This retail condo is situated off Highway 43 just north of Grande Prairie in a highly visible location. Position your business in the developing retail plaza that it deserves. Ideal for any professional including dentists, medical or financial advisors looking to own their own space and design it specific to their needs. Call your Commercial Realtor© for more information or to book a showing today.

Built in 2020