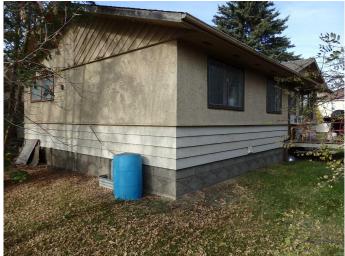

#### \$154,000

0 Bedroom, 0.00 Bathroom, Commercial on 0.00 Acres

Vermilion, Vermilion, Alberta

Prime Location Alert! Over 23,000 SQ FT of Highway Commercial Zoned land (.53 Acres.) Fully Serviced. Situated directly off of Highway 41 near Vermilion's south-end, this parcel also supplies a 1967 bungalow, which is currently lived-in as well as a 1918 home which currently has all utilities shut off. The home remains livable and in more than decent condition - lots of life left with options for the future!

Built in 1967