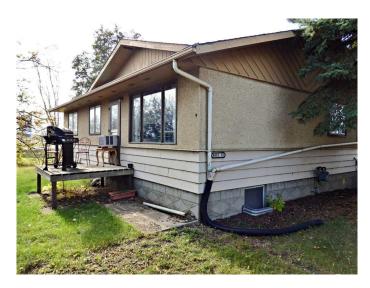

#### \$154,000

0 Bedroom, 0.00 Bathroom, Commercial on 0.00 Acres

Vermilion, Vermilion, Alberta

Prime Location Alert! Over 23,000 SQ FT of Highway Commercial Zoned land (.53 Acres.) Fully Serviced. Situated directly off of Highway 41 near Vermilion's south-end, this parcel also supplies a 1967 bungalow, which is currently lived-in as well as a 1918 home which currently has all utilities shut off. The home remains livable and in more than decent condition - lots of life left with options for the future!

Built in 1967