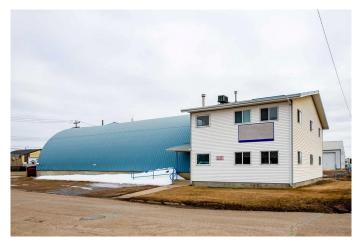

#### \$2,000

0 Bedroom, 0.00 Bathroom, Commercial on 0.64 Acres

Wainwright, Wainwright, Alberta

Available for lease! Office space with Shop and loading dock located on 1st Avenue in Wainwright

Office building has 5 offices, reception, 3 washrooms. Loading dock has 5 loading dock doors as well Shop with 16' OH door