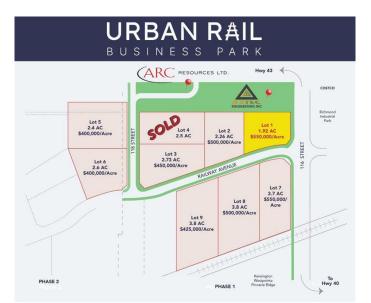

### \$1,056,000

0 Bedroom, 0.00 Bathroom, Land on 1.92 Acres

Urban Rail Business Park, Grande Prairie, Alberta

This lot is titled - BUILD HERE! A high-visibility strip mall, a service station, a car wash, an industrial Business centre, a restaurant, a recreation centre, an oilfield business, a warehouse and many other businesses go here! Just 500 meters away from the nearest fire hall (great for insurance), Urban Rail Business Park is located on Costco's road (116 Street) on a major four-lane artery. It has unparalleled access to both Hwy 43 and Hwy 40. Vendors and customers are across the road in Richmond Industrial Park. If high exposure, easy access, and nearby amenities, communities, vendors, and customers are valuable to your bottom line, Grande Prairie's Urban Rail Business Park could be the perfect fit for you. - Developer offering build-to-suit you could be in your new location in less than a year! Flexible zoning for commercial/industrial options and flexible lot configuration. Lots range in price from \$400K to \$550K per acre Railway spurs possibilities on lots next to the railroad.

#### **Essential Information**

| MLS® #    | A2115718    |
|-----------|-------------|
| Price     | \$1,056,000 |
| Bathrooms | 0.00        |
| Acres     | 1.92        |
| Туре      | Land        |

| Sub-Type | Industrial Land |
|----------|-----------------|
| Status   | Active          |

# **Community Information**

| Address     | 11602 Railway Avenue     |
|-------------|--------------------------|
| Subdivision | Urban Rail Business Park |
| City        | Grande Prairie           |
| County      | Grande Prairie           |
| Province    | Alberta                  |
| Postal Code | T8W 0C7                  |