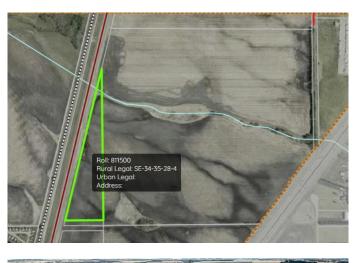

#### \$375,000

0 Bedroom, 0.00 Bathroom, Land on 13.04 Acres

Highway 2A, Innisfail, Alberta

13.04 acres well position between Hwy 2A & QE2, just NE of Innisfail, Alberta. 584m of prime 2A frontage along the west boundary for access & maximum exposure. Property is contained within the Town of Innisfail Area Structure Plan. Property is located across from the Discovery Wildlife Park & Campground, Innisfail. Invest into Central Alberta's future industrial needs. Neighbouring 141.16 acre parcel (A2115387) sold in Jan 2025.