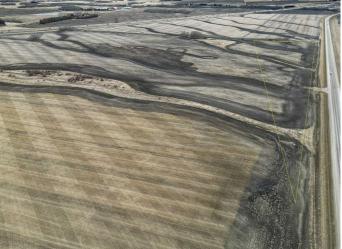

#### \$375,000

0 Bedroom, 0.00 Bathroom, Land on 13.04 Acres

Highway 2A, Innisfail, Alberta

13.04 acres well position between Hwy 2A & QE2, just NE of Innisfail, Alberta. 584m of prime 2A frontage along the west boundary for access & maximum exposure. Property is contained within the Town of Innisfail Area Structure Plan. Property is located across from the Discovery Wildlife Park & Campground, Innisfail. Invest into Central Alberta's future industrial needs. Neighbouring 141.16 acre parcel (A2115387) sold in Jan 2025.