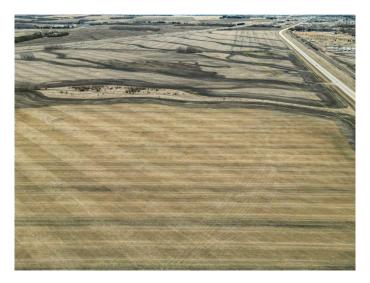

#### \$375,000

0 Bedroom, 0.00 Bathroom, Land on 13.04 Acres

Highway 2A, Innisfail, Alberta

13.04 acres well position between Hwy 2A & QE2, just NE of Innisfail, Alberta. 584m of prime 2A frontage along the west boundary for access & maximum exposure. Property is contained within the Town of Innisfail Area Structure Plan. Property is located across from the Discovery Wildlife Park & Campground, Innisfail. Invest into Central Alberta's future industrial needs. Neighbouring 141.16 acre parcel (A2115387) sold in Jan 2025.