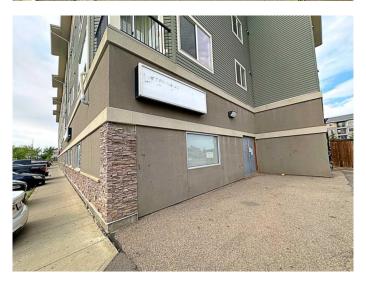

### \$35

0 Bedroom, 0.00 Bathroom, Commercial on 0.25 Acres

Timberlea, Fort McMurray, Alberta

3657 SF of Flexible Retail Space with grade loading. Built out with a large open area ready for development ideas, washroom, staff/lunch room with kitchenette and janitorial room and can be built out to accommodate a multitude of uses including professional office, medical, and retail. This is an exceptionally located corner unit with valuable exposure to Millennium Drive traffic. Only steps away from Boston Pizza, Independent Foods, Circle K convenience store, and Royal Bank of Canada and located inside The Sienna building with The Clearwater Hotel Suites, which are fully furnished and offer flexible rental options. Take advantage of these easily accessible shops and services located within minutes of the majority of Timberlea homes. A well-rounded roster of tenants such as Timberlea Licensing & Registry, Accel Physical Therapy, McMurray Regional Law Office, Premium Meats, and Pizza Plus restaurant. Ample paved parking. Operation costs \$8.00 PSF, Taxes \$4.00 PSF, and utilities metered separately. Available for immediate possession.