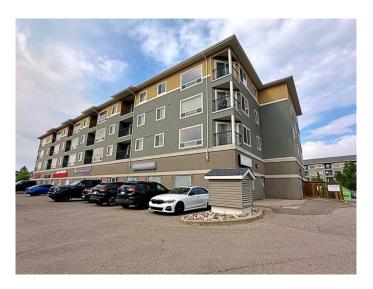

# \$35 - 1a, 118 Millennium Drive, Fort McMurray

MLS® #A2112216

### \$35

0 Bedroom, 0.00 Bathroom, Commercial on 0.25 Acres

Timberlea, Fort McMurray, Alberta

3657 SF of Flexible Retail Space with grade loading. Built out with a large open area ready for development ideas, washroom, staff/lunch room with kitchenette and janitorial room and can be built out to accommodate a multitude of uses including professional office, medical, and retail. This is an exceptionally located corner unit with valuable exposure to Millennium Drive traffic. Only steps away from Boston Pizza, Independent Foods, Circle K convenience store, and Royal Bank of Canada and located inside The Sienna building with The Clearwater Hotel Suites, which are fully furnished and offer flexible rental options. Take advantage of these easily accessible shops and services located within minutes of the majority of Timberlea homes. A well-rounded roster of tenants such as Timberlea Licensing & Registry, Accel Physical Therapy, McMurray Regional Law Office, Premium Meats, and Pizza Plus restaurant. Ample paved parking. Operation costs \$8.00 PSF, Taxes \$4.00 PSF, and utilities metered separately. Available for immediate possession.