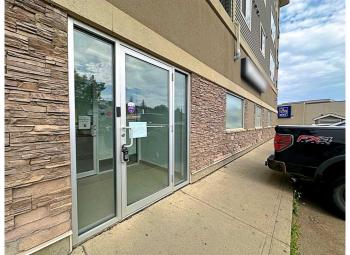

### \$35

0 Bedroom, 0.00 Bathroom, Commercial on 0.25 Acres

Timberlea, Fort McMurray, Alberta

3657 SF of Flexible Retail Space with grade loading. Built out with a large open area ready for development ideas, washroom, staff/lunch room with kitchenette and janitorial room and can be built out to accommodate a multitude of uses including professional office, medical, and retail. This is an exceptionally located corner unit with valuable exposure to Millennium Drive traffic. Only steps away from Boston Pizza, Independent Foods, Circle K convenience store, and Royal Bank of Canada and located inside The Sienna building with The Clearwater Hotel Suites, which are fully furnished and offer flexible rental options. Take advantage of these easily accessible shops and services located within minutes of the majority of Timberlea homes. A well-rounded roster of tenants such as Timberlea Licensing & Registry, Accel Physical Therapy, McMurray Regional Law Office, Premium Meats, and Pizza Plus restaurant. Ample paved parking. Operation costs \$8.00 PSF, Taxes \$4.00 PSF, and utilities metered separately. Available for immediate possession.