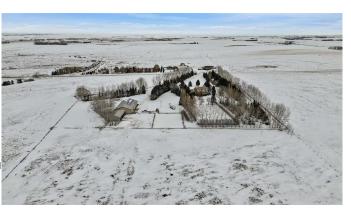

#### \$2,700,000

0 Bedroom, 0.00 Bathroom, Land on 103.38 Acres

NONE, Rural Wheatland County, Alberta

Over 100 acres of productive farm land with irrigation licenses and equipment. This is a fantastic opportunity to own farm land with future development opportunities possible.